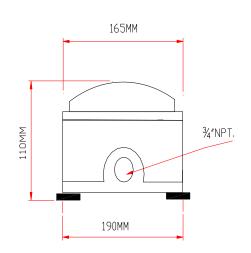

otection class for IEC : Zone1and Zone 2

#### SPECIFICATION

| Body  | : Marine Grade Copper-free aluminium alloy  |  |  |
|-------|---------------------------------------------|--|--|
|       |                                             |  |  |
|       | with polyester powder coated RAL7032 (GREY) |  |  |
| Grill | : Marine Grade Copper-free aluminium alloy  |  |  |
|       | with polyester powder coated RAL3020 (Red)  |  |  |

# 

#### CATALOGUE NUMBER

| Supply   | Tem,        | Tem,        | Circuit | Cat.No.   |
|----------|-------------|-------------|---------|-----------|
| Voltage  | Rating      | Rating      |         |           |
| 24V.DC.  | 135°F(57°C) | 194 F(90°C) | Single  | ESM - 24  |
| 220V.AC. | 135 F(57 C) | 194 F(90°C) | Single  | ESM - 220 |

### DIMENSION IN MM.