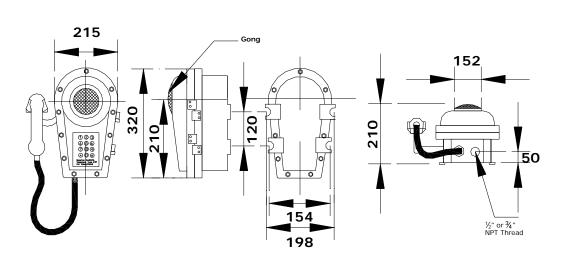

ITY PRODUCT

### **APPLICATION**

The ETP1 Telephone is used

For communication in hazardous atmospheres such as oil and gas refineries, chemical plants, loading station, paint manufac-turing plants grain processing areas or similar

industries. for indoor and outdoor locations.

### TECHNICAL DATA

Type of Protection : Ex de IIB T6

Conforming to : Standards IEC 60079 - 0 to 1 or UL 60079-1

Marking for test : Ex II2G

Degree of Protection : IP 65 acc.To IEC 60529

Storage Temp. (Ta) : 10° C to+65° C

Electrical Ratings : 220 VAC. 0.025A 85dB at 10ft.

## **SPECIFICATION**

Body : Marine Grade Copper-free aluminium alloy

with polyester powder coated RAL7032 (GREY)

Sheet : Epoxy - polyester powder coated. RAL 3018

Bolts : Stainless steel

O-ring gasket : Silicone

### DIMENSION IN MM.





ETP 225